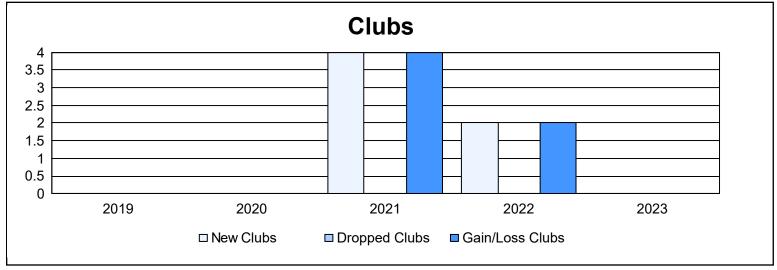

District 324 N As of June 2023 Cumulative

| Year      | New<br>Clubs | Dropped<br>Clubs | Gain/<br>Loss<br>Clubs | New<br>Members | Charter<br>Members | Reinstate<br>Members | Transfer<br>Members | Total<br>Member<br>Added | Total<br>Members<br>Dropped | Gain/<br>Loss<br>Members |
|-----------|--------------|------------------|------------------------|----------------|--------------------|----------------------|---------------------|--------------------------|-----------------------------|--------------------------|
| 2018-2019 | 0            | 0                | 0                      | 537            | 1                  | 0                    | 0                   | 538                      | 116                         | 422                      |
| 2019-2020 | 0            | 0                | 0                      | 40             | 4                  | 22                   | 12                  | 78                       | 470                         | -392                     |
| 2020-2021 | 4            | 0                | 4                      | 245            | 92                 | 308                  | 27                  | 672                      | 459                         | 213                      |
| 2021-2022 | 2            | 0                | 2                      | 34             | 64                 | 16                   | 3                   | 117                      | 62                          | 55                       |
| 2022-2023 | 0            | 0                | 0                      | 28             | 4                  | 1                    | 13                  | 46                       | 84                          | -38                      |
| Average   | 1            | 0                | 1                      | 177            | 33                 | 69                   | 11                  | 290                      | 238                         | 52                       |